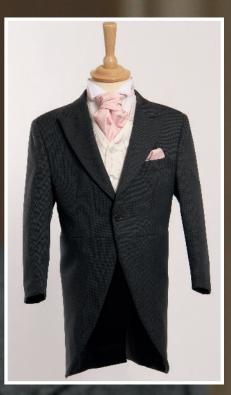

The timeless classic design of the tailcoat in black or grey herringbone can be worn with either stripe or matching herringbone trousers. This suit can also be worn at Royal Ascot where gentlemen are required to wear morning dress, accessorised with a grey waistcoat and top hat, which are also available.

This suit is additionally available in children's sizes.

Above: Black tailcoat & black trouser, Eden waistcoat, blue tie & handkerchief

Black tailcoat & black stripe trouser Sophia waistcoat Beige ruche and handkerchief