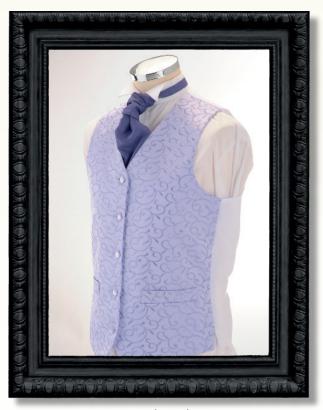

Above: New Burgundy waistcoat, swept wing collar shirt, claret ruche

Grey Prince Edward suit Swept wing collar shirt Spey waistcoat in pink Pale pink ruche

10

0

Picasso Ivory

Fjord Ivory

Washington

Trent Ivory