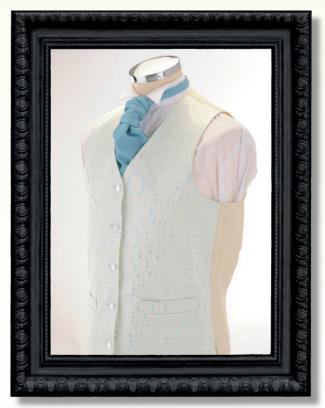

10

91-1

Grey tailcoat, Sophia pink waistcoat Light pink ruche & handkerchief

Black tailcoat, Fjord ivory waistcoat Dusky pink ruche

Jewellery comprises a selection of stylish cufflinks, tie pins and fob watches - the perfect finishing touch for your outfit.

Grey herringbone jacket Fjord waistcoat in ivory Beige ruche