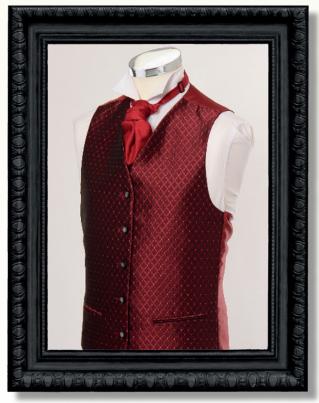

Above: Grey Prince Edward suit, with Bann waistcoat in pink, light pink ruche & handkerchief

Children's grey Prince Edward suit Washington waistcoat in green & gold Ivory ruche & handkerchief 14AN

Black Prince Edward suit Sophia waistcoat in burgundy Burgundy tie & handkerchief

Bann Gold

Sophia Burgundy

Matisse Gold

New Burgundy

We offer a wide selection of accessories including ruches, top hats, shoes and jewellery. Hats are available in grey or black, and shoes from Loake Design are offered in a black hi-shine finish. We also offer a colour matching service, where neckwear & handkerchiefs can be matched to customer's own fabric swatches. Colour matched items are to purchase only.