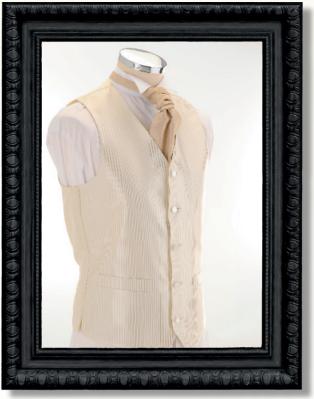

Above: New Burgundy waistcoat, swept wing collar shirt, claret ruche

Grey Prince Edward suit Swept wing collar shirt Spey waistcoat in pink Pale pink ruche

10

0

Picasso Ivory

Fjord Ivory

Washington

Trent Ivory