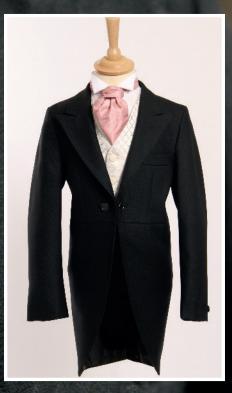

This three quarter-length jacket with contemporary styling is available in black and grey herringbone with matching trousers. Teamed with a designer waistcoat and coordinating accessories, this gentlemen's choice will never go out of style. We also offer these suits in children's sizes, please refer to the Children's section for further details.

One of our most popular suits, this classic two-button herringbone is available in black & grey, and can be worn for a variety of occasions with or without a waistcoat.

Black Lounge Suit Standard collar shirt Trent ivory waistcoat Burgundy tie & handkerchief