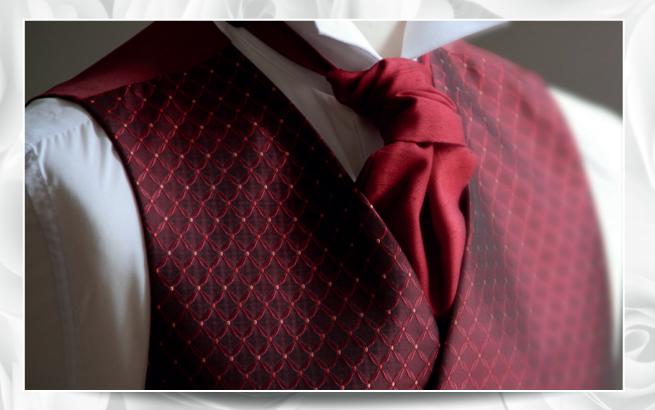

Above: New Burgundy waistcoat, swept wing collar shirt, claret ruche

Grey Prince Edward suit Swept wing collar shirt Spey waistcoat in pink Pale pink ruche

10

0

Picasso Ivory

Fjord Ivory

Washington

Trent Ivory

Bann Gold

Sophia Burgundy

Matisse Gold

New Burgundy

We offer a wide selection of accessories including ruches, top hats, shoes and jewellery. Hats are available in grey or black, and shoes from Loake Design are offered in a black hi-shine finish. We also offer a colour matching service, where neckwear & handkerchiefs can be matched to customer's own fabric swatches. Colour matched items are to purchase only.