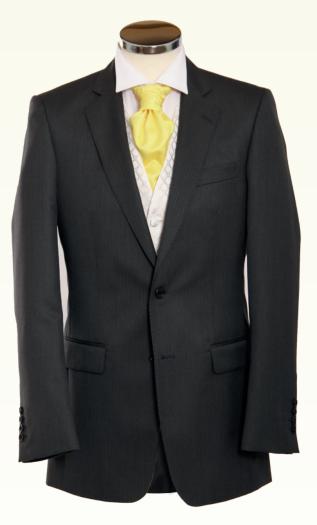

One of our most popular suits, this classic two-button herringbone is available in black & grey, and can be worn for a variety of occasions with or without a waistcoat.

Black Lounge Suit Standard collar shirt Trent ivory waistcoat Burgundy tie & handkerchief