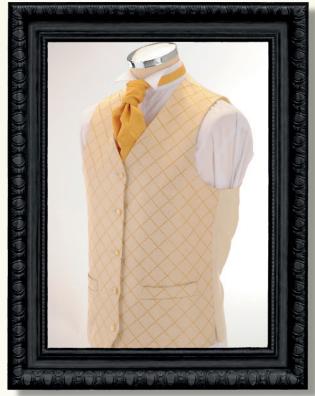

Above: New Burgundy waistcoat, swept wing collar shirt, claret ruche

Grey Prince Edward suit Swept wing collar shirt Spey waistcoat in pink Pale pink ruche

10

0

Picasso Ivory

Fjord Ivory

Washington

Trent Ivory