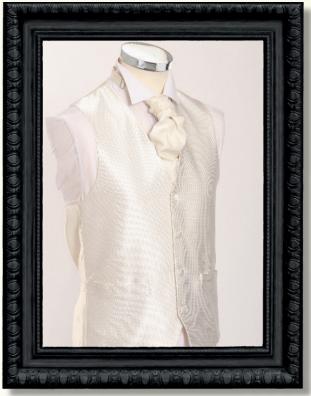

# THE WAISTCOAT COLLECTION

We have an extensive selection of elegant waistcoats in a variety of designs and colours, chosen to compliment our suits.

The collection is accessorised with a range of coordinating ruches, ties and handkerchiefs.

Above: New Burgundy waistcoat, swept wing collar shirt, claret ruche

Grey Prince Edward suit Swept wing collar shirt Spey waistcoat in pink Pale pink ruche

10

0

Picasso Ivory

Fjord Ivory

Washington

Trent Ivory