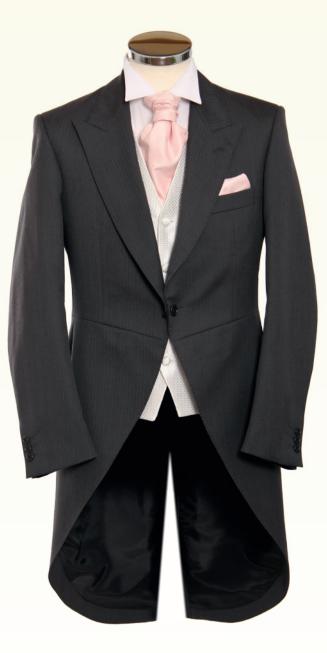

The timeless classic design of the tailcoat in black or grey herringbone can be worn with either stripe or matching herringbone trousers. This suit can also be worn at Royal Ascot where gentlemen are required to wear morning dress, accessorised with a grey waistcoat and top hat, which are also available.