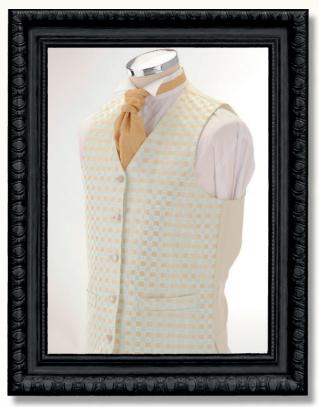

Above: New Burgundy waistcoat, swept wing collar shirt, claret ruche

Grey Prince Edward suit Swept wing collar shirt Spey waistcoat in pink Pale pink ruche

10

0

Picasso Ivory

Fjord Ivory

Washington

Trent Ivory