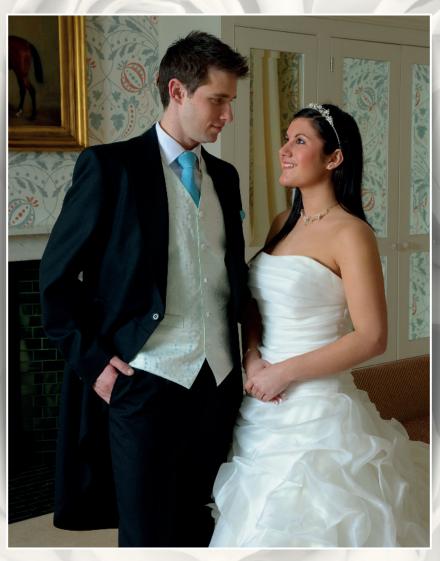

The timeless classic design of the tailcoat in black or grey herringbone can be worn with either stripe or matching herringbone trousers. This suit can also be worn at Royal Ascot where gentlemen are required to wear morning dress, accessorised with a grey waistcoat and top hat, which are also available.

This three quarter-length jacket with contemporary styling is available in black and grey herringbone with matching trousers. Teamed with a designer waistcoat and coordinating accessories, this gentlemen's choice will never go out of style. We also offer these suits in children's sizes, please refer to the Children's section for further details.