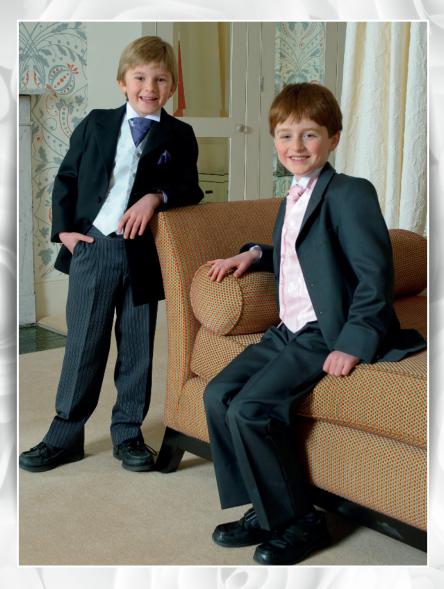

## THE CHILDREN'S COLLECTION

Our Children's Collection comprises Prince Edward jackets & tailcoats in black and grey, with coordinating trousers in black, grey and stripe. Designer waistcoats with complimentary accessories are also available.