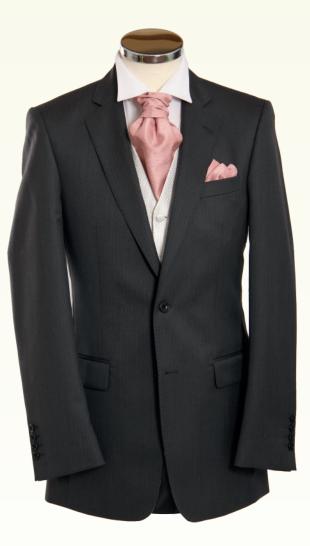

One of our most popular suits, this classic two-button herringbone is available in black & grey, and can be worn for a variety of occasions with or without a waistcoat.

Black Lounge Suit Standard collar shirt Trent ivory waistcoat Burgundy tie & handkerchief