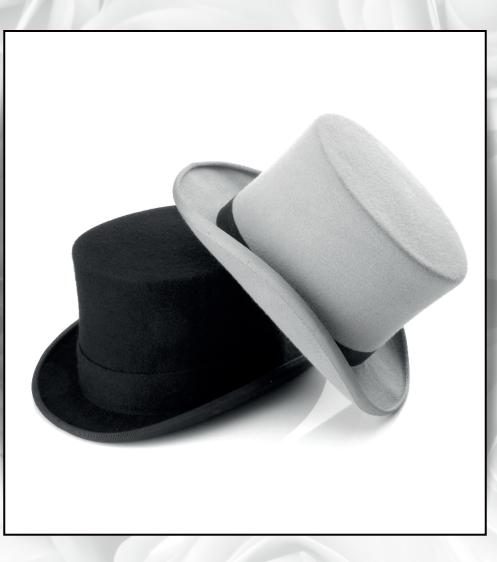

The timeless classic design of the tailcoat in black or grey herringbone can be worn with either stripe or matching herringbone trousers. This suit can also be worn at Royal Ascot where gentlemen are required to wear morning dress, accessorised with a grey waistcoat and top hat, which are also available.

Bann Gold

Sophia Burgundy

Matisse Gold

New Burgundy

We offer a wide selection of accessories including ruches, top hats, shoes and jewellery. Hats are available in grey or black, and shoes from Loake Design are offered in a black hi-shine finish. We also offer a colour matching service, where neckwear & handkerchiefs can be matched to customer's own fabric swatches. Colour matched items are to purchase only.