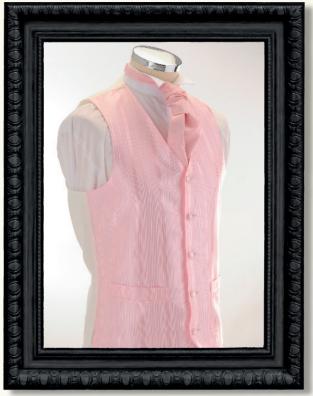

Above: Grey Prince Edward suit, with Bann waistcoat in pink, light pink ruche & handkerchief

Children's grey Prince Edward suit Washington waistcoat in green & gold Ivory ruche & handkerchief 14AN

Black Prince Edward suit Sophia waistcoat in burgundy Burgundy tie & handkerchief