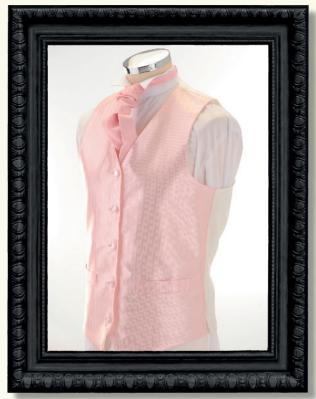

-

L-R: Grey Prince Edward suit Bann waistcoat in pink with pink ruche and handkerchief 1 st

Black tailcoat & black stripe trousers Trent waistcoat in ivory with beige ruche and handkerchief

Grey tailcoat with Fjord ivory waistcoat Swept wing collar shirt & beige ruche Grey tailcoat with Picasso ivory waistcoat Swept wing collar shirt, pale pink ruche & handkerchief

Above: Grey Prince Edward suit, with Bann waistcoat in pink, light pink ruche & handkerchief

Children's grey Prince Edward suit Washington waistcoat in green & gold Ivory ruche & handkerchief 14AN

Black Prince Edward suit Sophia waistcoat in burgundy Burgundy tie & handkerchief