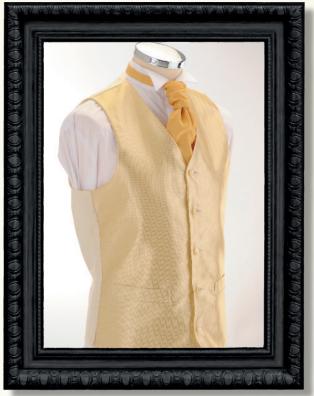

Above: New Burgundy waistcoat, swept wing collar shirt, claret ruche

Grey Prince Edward suit Swept wing collar shirt Spey waistcoat in pink Pale pink ruche

10

0

Picasso Ivory

Fjord Ivory

Washington

Trent Ivory