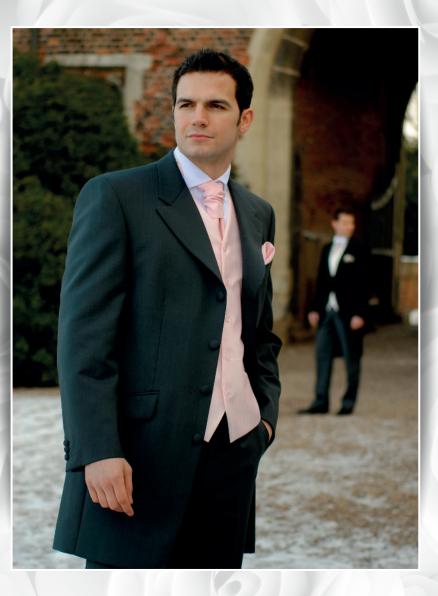

The timeless classic design of the tailcoat in black or grey herringbone can be worn with either stripe or matching herringbone trousers. This suit can also be worn at Royal Ascot where gentlemen are required to wear morning dress, accessorised with a grey waistcoat and top hat, which are also available.