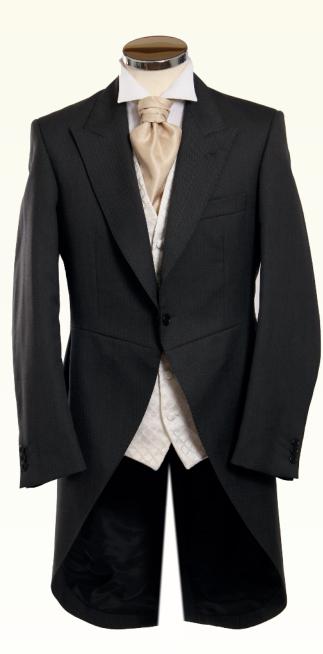

The timeless classic design of the tailcoat in black or grey herringbone can be worn with either stripe or matching herringbone trousers. This suit can also be worn at Royal Ascot where gentlemen are required to wear morning dress, accessorised with a grey waistcoat and top hat, which are also available.