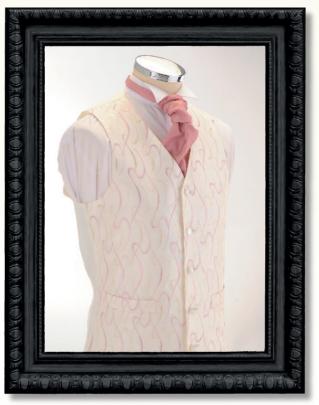

Children's Grey Prince Edward suit with waistcoat in ivory Ivory ruche & handkerchief

Grey Prince Edward suit with Matisse waistcoat in gold Gold ruche & handkerchief

 Grateful thanks go to Hodsock Priory for their help in the production of this brochure.