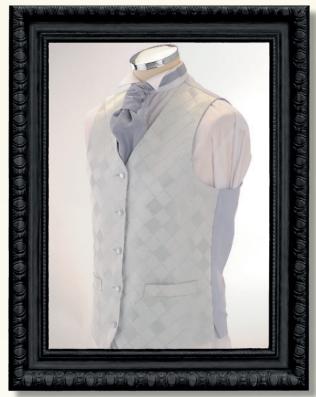

Above: New Burgundy waistcoat, swept wing collar shirt, claret ruche

Grey Prince Edward suit Swept wing collar shirt Spey waistcoat in pink Pale pink ruche

10

0

Picasso Ivory

Fjord Ivory

Washington

Trent Ivory