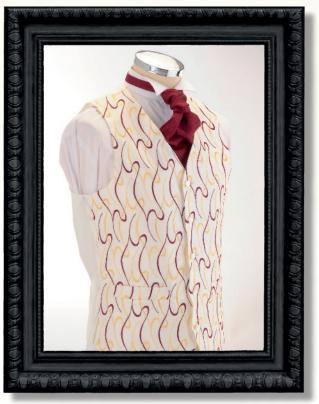

Above: Grey Prince Edward suit, with Bann waistcoat in pink, light pink ruche & handkerchief

Children's grey Prince Edward suit Washington waistcoat in green & gold Ivory ruche & handkerchief 14AN

Black Prince Edward suit Sophia waistcoat in burgundy Burgundy tie & handkerchief