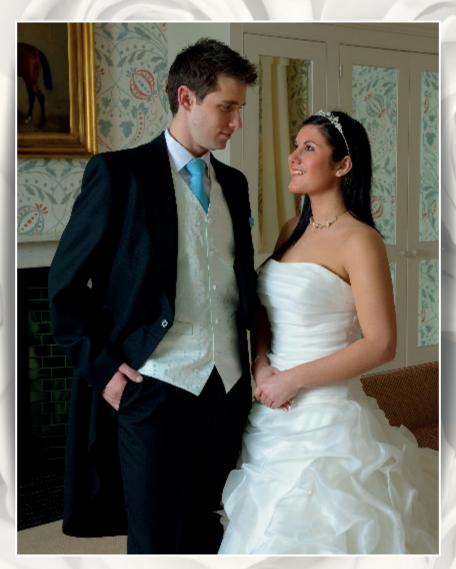

are also available.

This suit is additionally available in children's sizes.

Above: Black tailcoat & black trouser, Eden waistcoat, blue tie & handkerchief