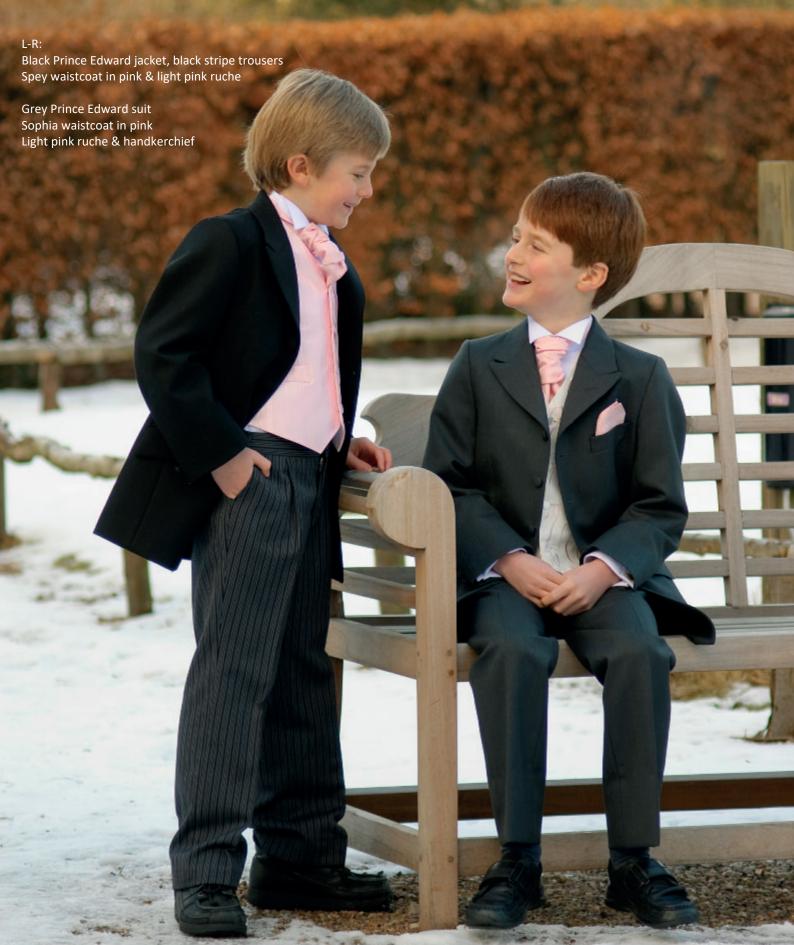

#### Above L-R:

Black Prince Edward jacket, black stripe trousers, Austin waistcoat in silver Grape ruche & handkerchief

Grey Prince Edward suit, Spey waistcoat in pink & light pink ruche