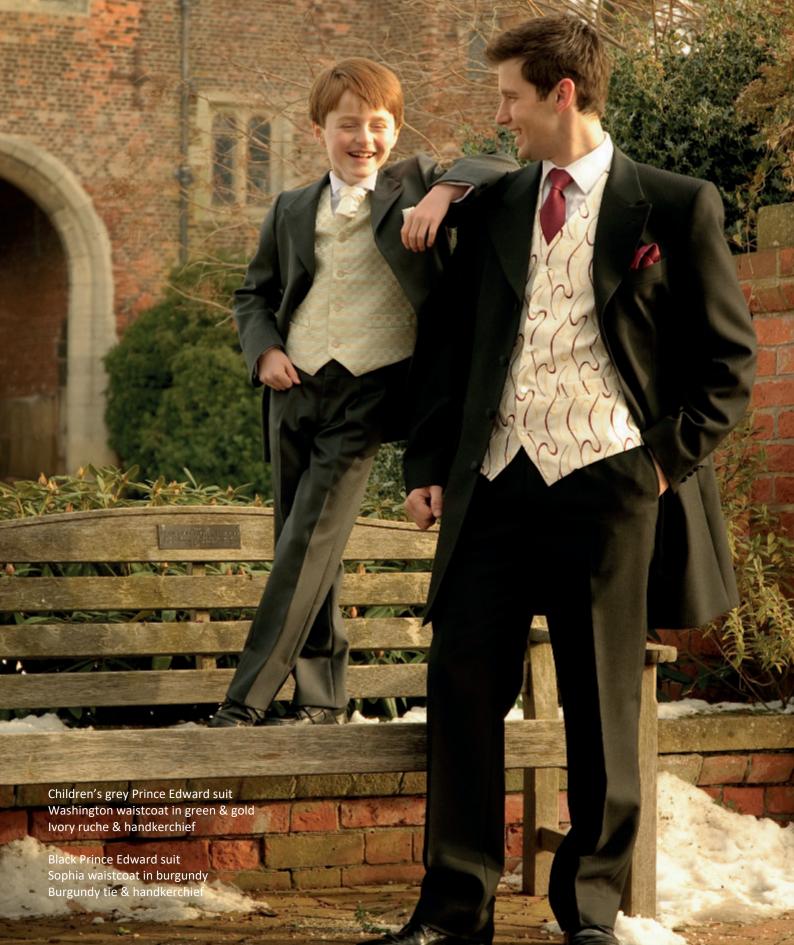

## THE CHILDREN'S COLLECTION

CC CONTROLD

Our Children's Collection comprises Prince Edward jackets & tailcoats in black and grey, with coordinating trousers in black, grey and stripe.

Designer waistcoats with complimentary accessories are also available.

#### Above L-R:

Black Prince Edward jacket, black stripe trousers, Austin waistcoat in silver Grape ruche & handkerchief

Grey Prince Edward suit, Spey waistcoat in pink & light pink ruche