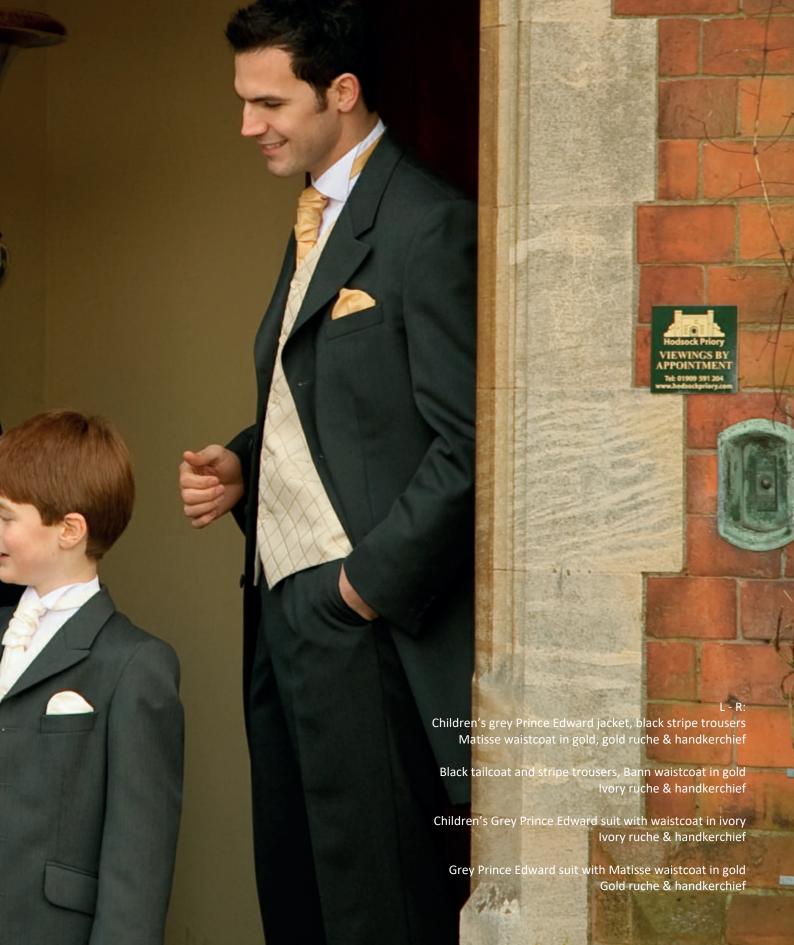

# THE TAILCOAT

The timeless classic design of the tailcoat in black or grey herringbone can be worn with either stripe or matching herringbone trousers.

This suit can also be worn at Royal Ascot where gentlemen are required to wear morning dress, accessorised with a grey waistcoat and top hat, which

are also available.

This suit is additionally available in children's sizes.

Above: Black tailcoat & black trouser, Eden waistcoat, blue tie & handkerchief

### THE PRINCE EDWARD

CC CONTROLD

This three quarter-length jacket with contemporary styling is available in black and grey herringbone with matching trousers.

Teamed with a designer waistcoat and coordinating accessories, this gentlemen's choice will never go out of style.

We also offer these suits in children's sizes, please refer to the Children's section for further details.

Above:

Grey Prince Edward suit, with Bann waistcoat in pink, light pink ruche & handkerchief