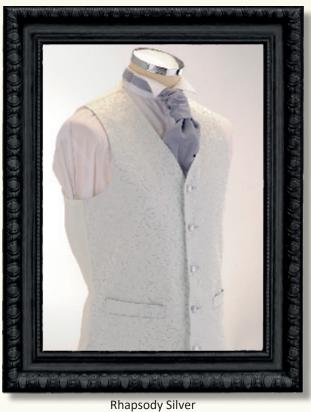

## THE WAISTCOAT COLLECTION

CCONGO DD

We have an extensive selection of elegant waistcoats in a variety of designs and colours, chosen to compliment our suits.

The collection is accessorised with a range of coordinating ruches, ties and handkerchiefs.

Above:

New Burgundy waistcoat, swept wing collar shirt, claret ruche

Picasso Ivory

Trent Ivory

Fjord Ivory

Washington

Romeo Sliver

Austin Grey