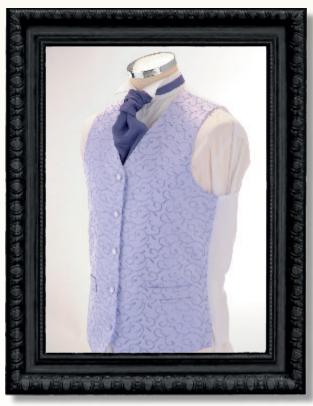

## THE WAISTCOAT COLLECTION

CCONGO DD

We have an extensive selection of elegant waistcoats in a variety of designs and colours, chosen to compliment our suits.

The collection is accessorised with a range of coordinating ruches, ties and handkerchiefs.

Jonathan Lilac

Sophia Pink

Bann Pink

Eden Blue

Sophia Burgundy

Matisse Gold

**New Burgundy** 