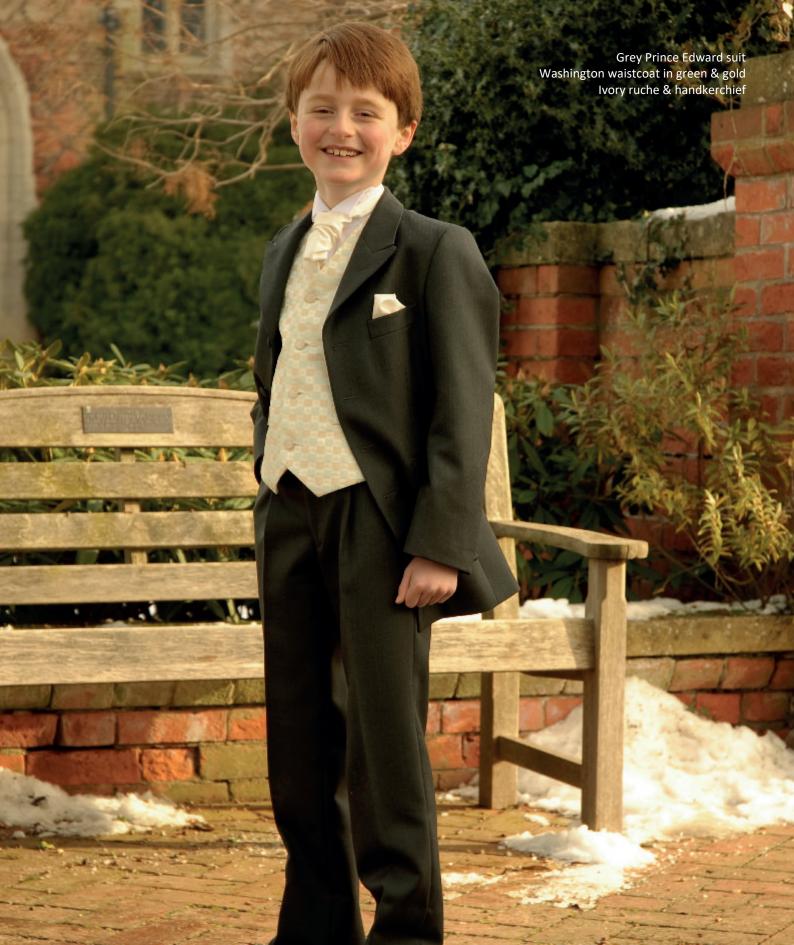

We also offer these suits in children's sizes, please refer to the Children's section for further details.

Above:

Grey Prince Edward suit, with Bann waistcoat in pink, light pink ruche & handkerchief