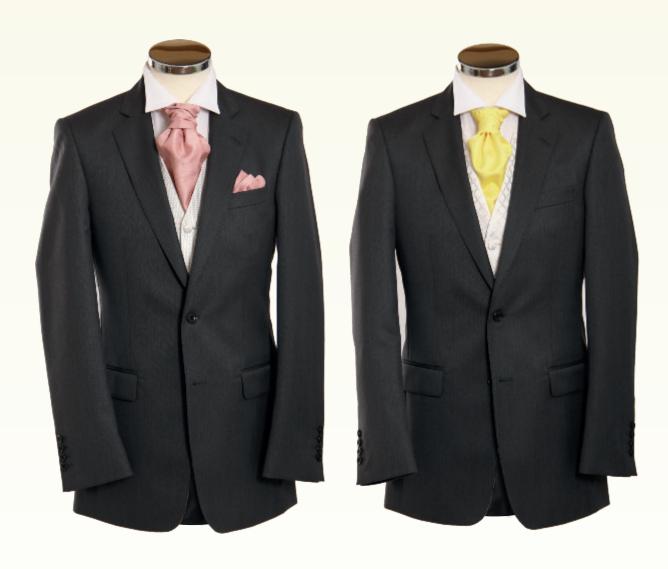

# THE LOUNGE SUIT

One of our most popular suits, this classic two-button herringbone is available in black & grey, and can be worn for a variety of occasions with or without a waistcoat.

### THE LOUNGE SUIT

CCONCOUNT.

Grey lounge jacket with Picasso waistcoat in ivory Swept wing collar shirt Dusky pink ruche & handkerchief

Grey lounge jacket with Fjord waistcoat in ivory Swept wing collar shirt Yellow ruche