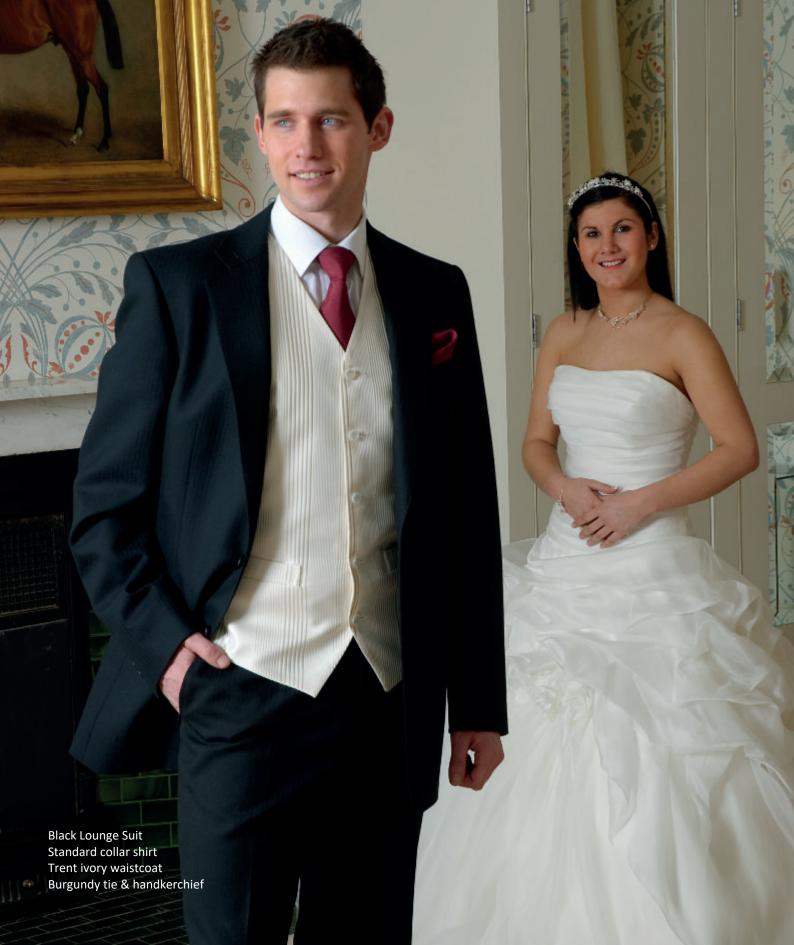

# THE LOUNGE SUIT

One of our most popular suits, this classic two-button herringbone is available in black & grey, and can be worn for a variety of occasions with or without a waistcoat.

### THE LOUNGE SUIT

CCONCOUNT.

Grey lounge jacket with Picasso waistcoat in ivory Swept wing collar shirt Dusky pink ruche & handkerchief

Grey lounge jacket with Fjord waistcoat in ivory Swept wing collar shirt Yellow ruche