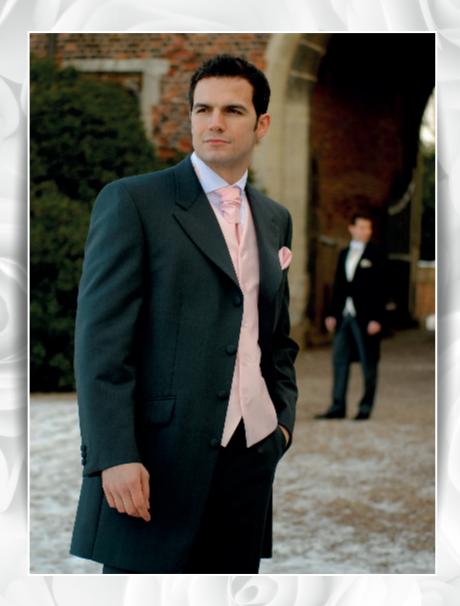

# THE TAILCOAT

The timeless classic design of the tailcoat in black or grey herringbone can be worn with either stripe or matching herringbone trousers.

This suit can also be worn at Royal Ascot where gentlemen are required to wear morning dress, accessorised with a grey waistcoat and top hat, which

are also available.

This suit is additionally available in children's sizes.

Above: Black tailcoat & black trouser, Eden waistcoat, blue tie & handkerchief