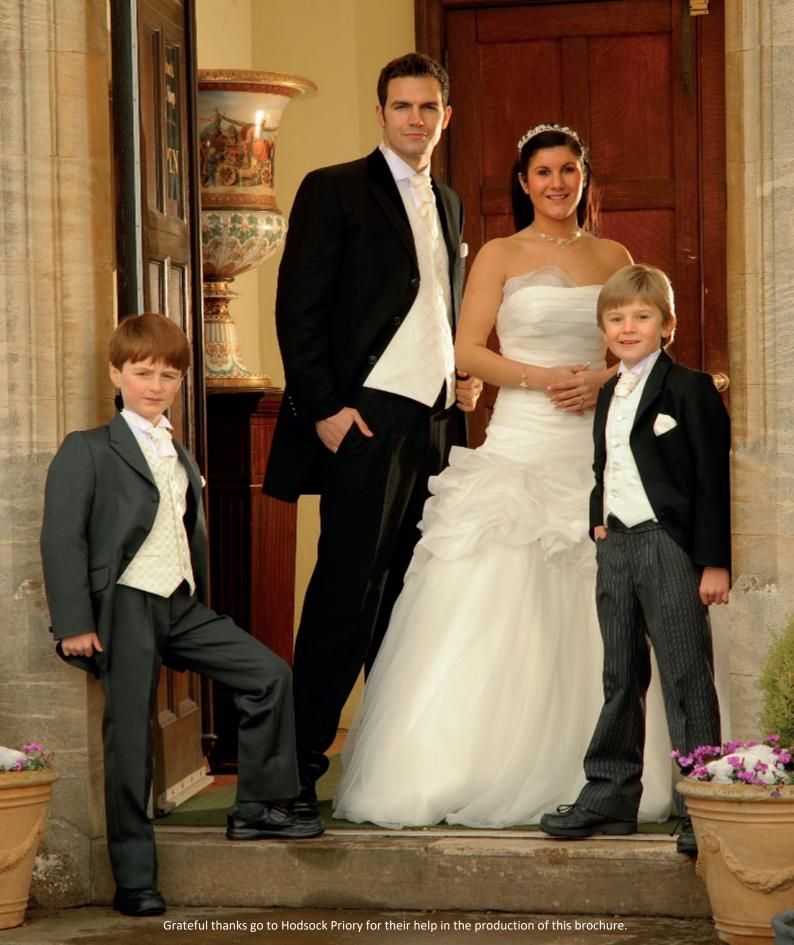

# THE TAILCOAT

The timeless classic design of the tailcoat in black or grey herringbone can be worn with either stripe or matching herringbone trousers.

This suit can also be worn at Royal Ascot where gentlemen are required to wear morning dress, accessorised with a grey waistcoat and top hat, which

are also available.

This suit is additionally available in children's sizes.

Above: Black tailcoat & black trouser, Eden waistcoat, blue tie & handkerchief