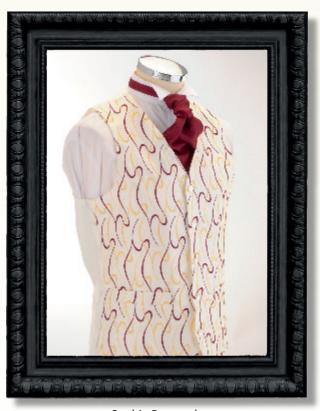

## THE WAISTCOAT COLLECTION

CCONGO DD

We have an extensive selection of elegant waistcoats in a variety of designs and colours, chosen to compliment our suits.

The collection is accessorised with a range of coordinating ruches, ties and handkerchiefs.

Above:

New Burgundy waistcoat, swept wing collar shirt, claret ruche

Picasso Ivory

Trent Ivory

Fjord Ivory

Washington

Romeo Sliver

Austin Grey

Jonathan Lilac

Sophia Pink

Bann Pink

Eden Blue

Sophia Burgundy

Matisse Gold

**New Burgundy** 