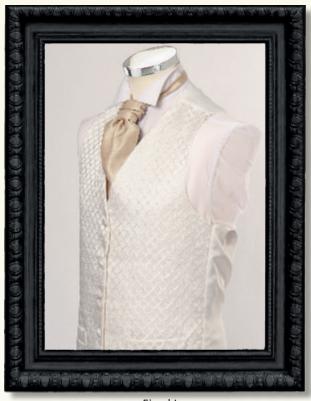

## THE WAISTCOAT COLLECTION

CCONGO DD

We have an extensive selection of elegant waistcoats in a variety of designs and colours, chosen to compliment our suits.

The collection is accessorised with a range of coordinating ruches, ties and handkerchiefs.

Above:

New Burgundy waistcoat, swept wing collar shirt, claret ruche

Picasso Ivory

Trent Ivory

Fjord Ivory

Washington

Romeo Sliver

Austin Grey