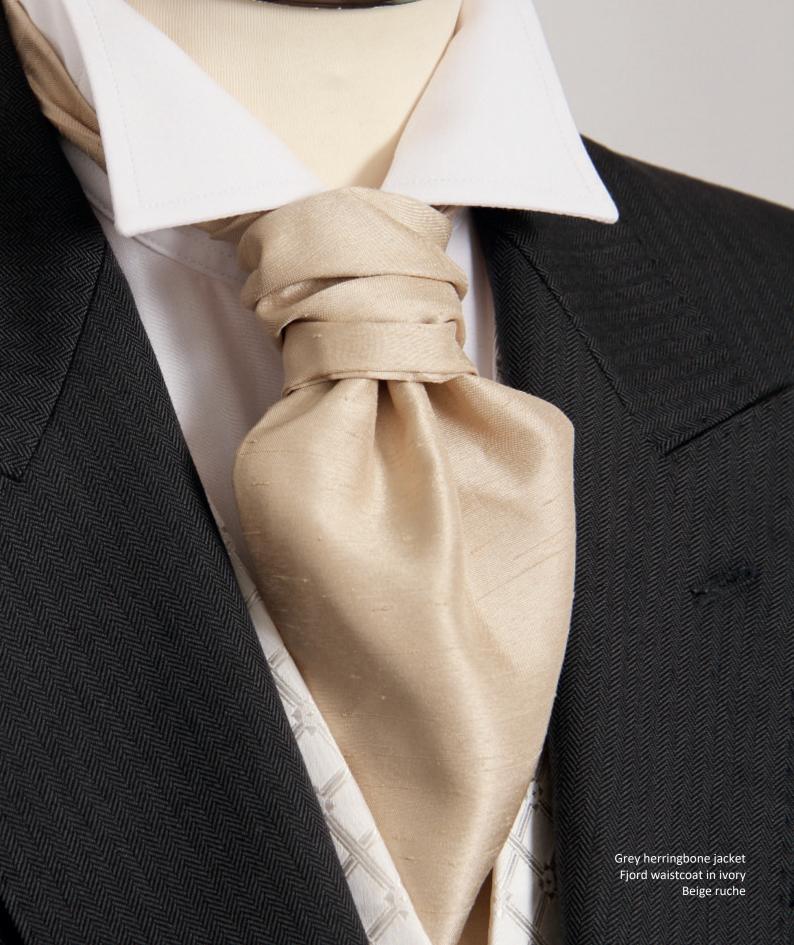

# THE TAILCOAT

Grey tailcoat with Fjord ivory waistcoat Swept wing collar shirt & beige ruche

Grey tailcoat with Picasso ivory waistcoat Swept wing collar shirt, pale pink ruche & handkerchief