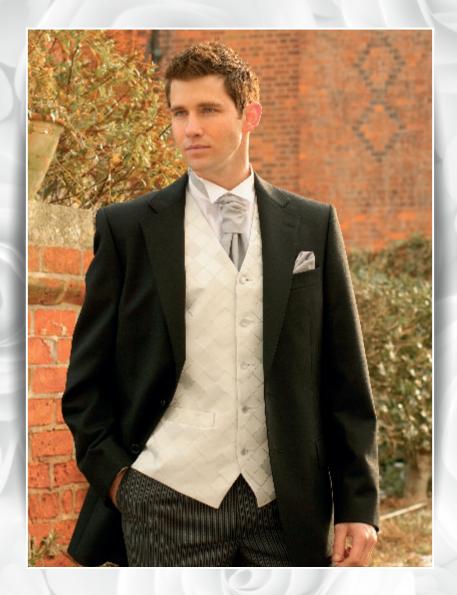

### THE PRINCE EDWARD

CC CONTROLD

This three quarter-length jacket with contemporary styling is available in black and grey herringbone with matching trousers.

Teamed with a designer waistcoat and coordinating accessories, this gentlemen's choice will never go out of style.

We also offer these suits in children's sizes, please refer to the Children's section for further details.

Above:

Grey Prince Edward suit, with Bann waistcoat in pink, light pink ruche & handkerchief