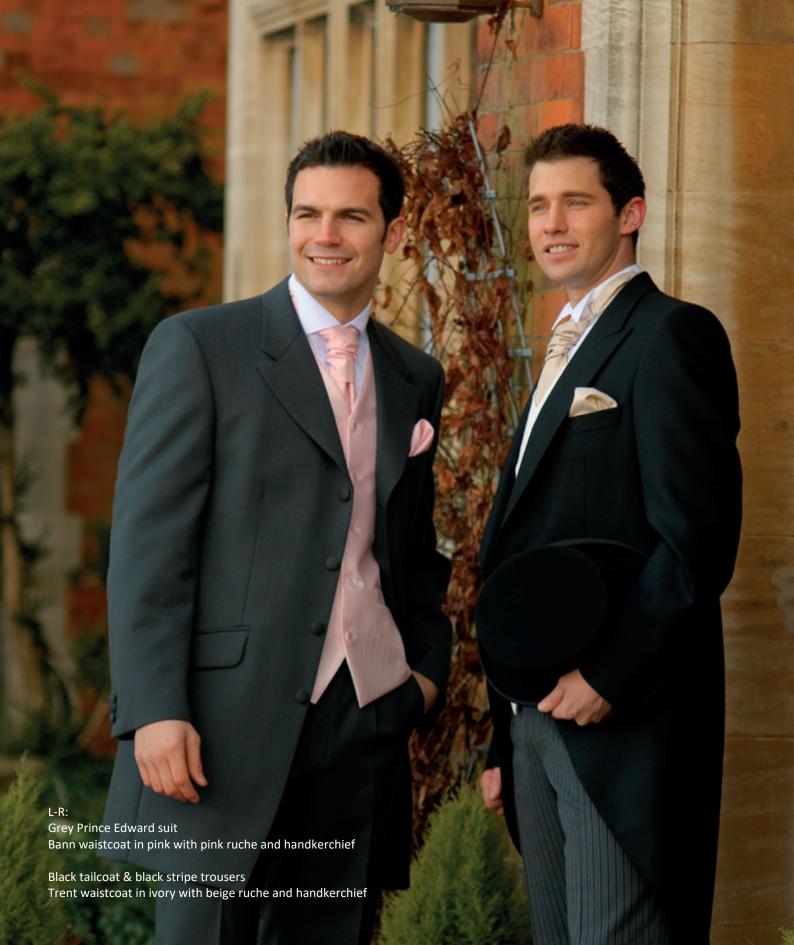

### THE PRINCE EDWARD

CC CONTROLD

This three quarter-length jacket with contemporary styling is available in black and grey herringbone with matching trousers.

Teamed with a designer waistcoat and coordinating accessories, this gentlemen's choice will never go out of style.

We also offer these suits in children's sizes, please refer to the Children's section for further details.

Above:

Grey Prince Edward suit, with Bann waistcoat in pink, light pink ruche & handkerchief