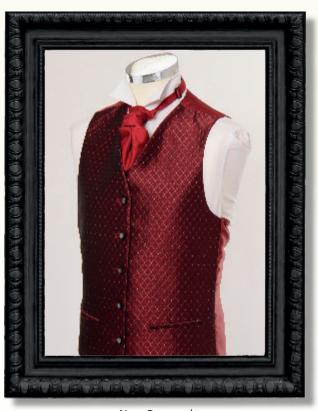

Above:

New Burgundy waistcoat, swept wing collar shirt, claret ruche

Picasso Ivory

Trent Ivory

Fjord Ivory

Washington

Romeo Sliver

Austin Grey