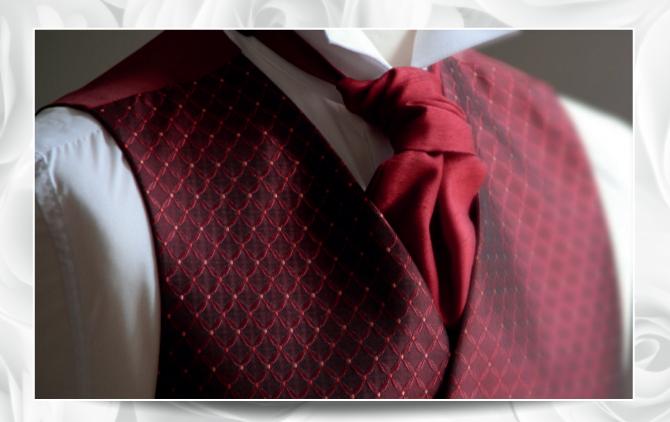

Above:

New Burgundy waistcoat, swept wing collar shirt, claret ruche

Picasso Ivory

Trent Ivory

Fjord Ivory

Washington

Romeo Sliver

Austin Grey