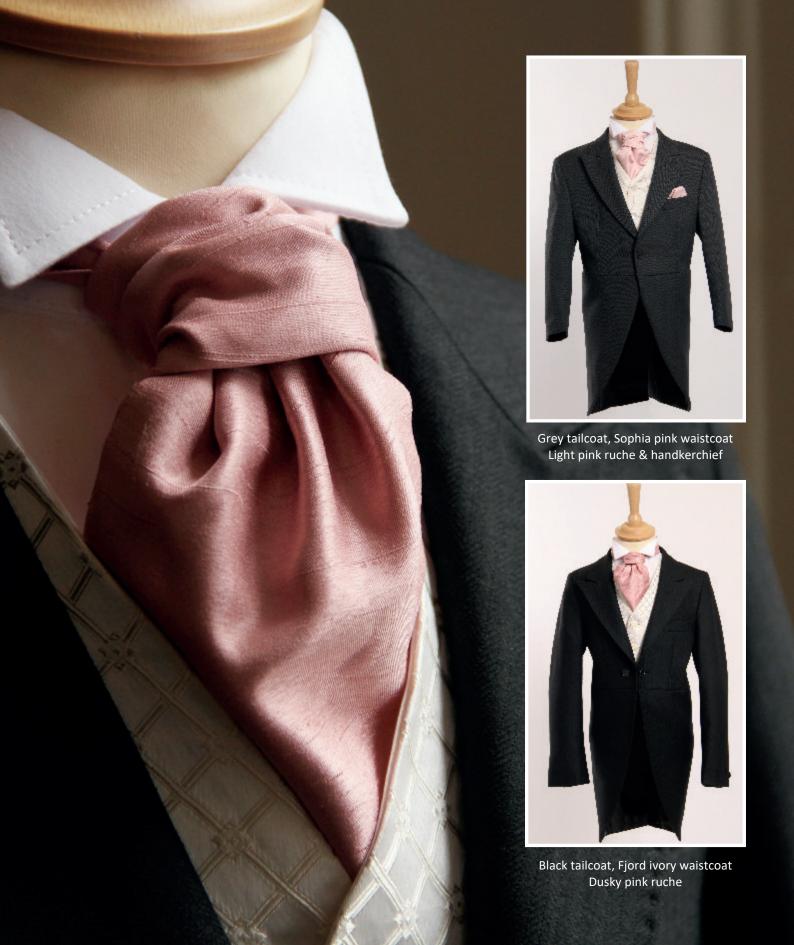

# THE TAILCOAT

Grey tailcoat with Fjord ivory waistcoat Swept wing collar shirt & beige ruche

Grey tailcoat with Picasso ivory waistcoat Swept wing collar shirt, pale pink ruche & handkerchief