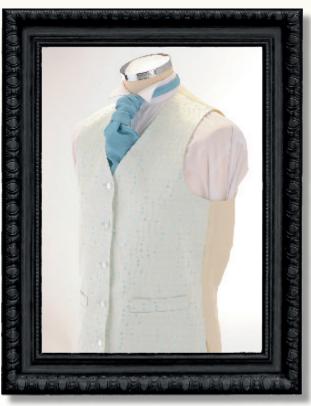

## THE WAISTCOAT COLLECTION

CCONGO DD

We have an extensive selection of elegant waistcoats in a variety of designs and colours, chosen to compliment our suits.

The collection is accessorised with a range of coordinating ruches, ties and handkerchiefs.

Above:

New Burgundy waistcoat, swept wing collar shirt, claret ruche

Picasso Ivory

Trent Ivory

Fjord Ivory

Washington

Romeo Sliver

Austin Grey

Jonathan Lilac

Sophia Pink

Bann Pink

Eden Blue

Sophia Burgundy

Matisse Gold

**New Burgundy** 