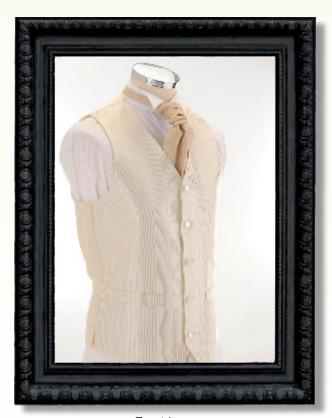

Above:

New Burgundy waistcoat, swept wing collar shirt, claret ruche

Picasso Ivory

Trent Ivory

Fjord Ivory

Washington

Romeo Sliver

Austin Grey