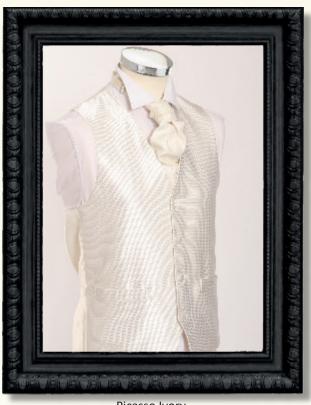

Above:

New Burgundy waistcoat, swept wing collar shirt, claret ruche

Picasso Ivory

Trent Ivory

Fjord Ivory

Washington

Romeo Sliver

Austin Grey