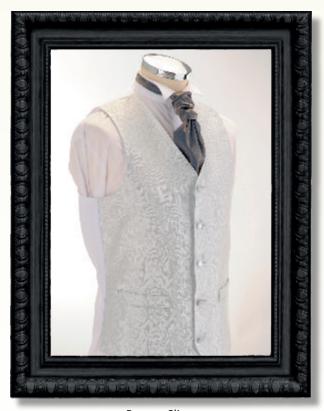

## THE WAISTCOAT COLLECTION

CCONGO DD

We have an extensive selection of elegant waistcoats in a variety of designs and colours, chosen to compliment our suits.

The collection is accessorised with a range of coordinating ruches, ties and handkerchiefs.

Above:

New Burgundy waistcoat, swept wing collar shirt, claret ruche

Picasso Ivory

Trent Ivory

Fjord Ivory

Washington

Romeo Sliver

Austin Grey