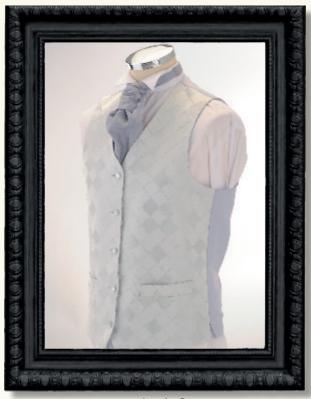

## THE WAISTCOAT COLLECTION

CCONGO DD

We have an extensive selection of elegant waistcoats in a variety of designs and colours, chosen to compliment our suits.

The collection is accessorised with a range of coordinating ruches, ties and handkerchiefs.

Above:

New Burgundy waistcoat, swept wing collar shirt, claret ruche

Picasso Ivory

Trent Ivory

Fjord Ivory

Washington

Romeo Sliver

Austin Grey