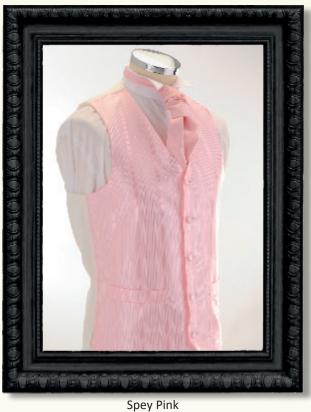

#### Above L-R:

Black Prince Edward jacket, black stripe trousers, Austin waistcoat in silver Grape ruche & handkerchief

Grey Prince Edward suit, Spey waistcoat in pink & light pink ruche