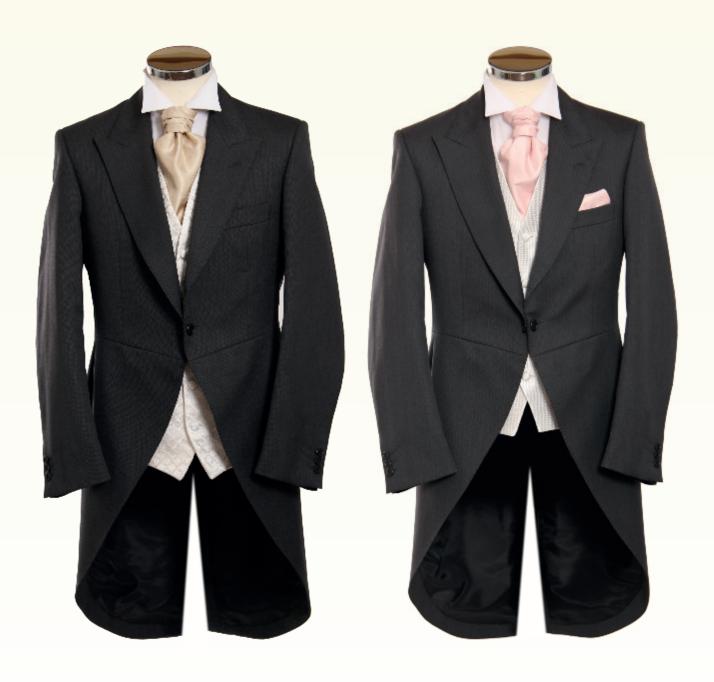

# THE TAILCOAT

Grey tailcoat with Fjord ivory waistcoat Swept wing collar shirt & beige ruche

Grey tailcoat with Picasso ivory waistcoat Swept wing collar shirt, pale pink ruche & handkerchief