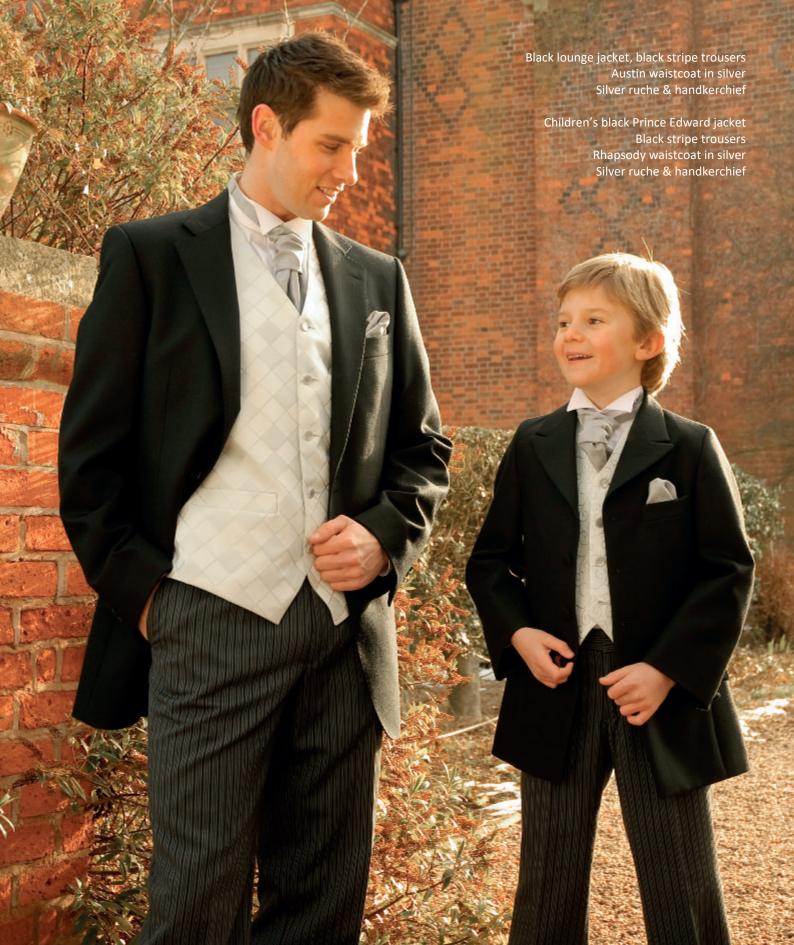

## THE CHILDREN'S COLLECTION

CC CONTROLD

Our Children's Collection comprises Prince Edward jackets & tailcoats in black and grey, with coordinating trousers in black, grey and stripe.

Designer waistcoats with complimentary accessories are also available.

#### Above L-R:

Black Prince Edward jacket, black stripe trousers, Austin waistcoat in silver Grape ruche & handkerchief

Grey Prince Edward suit, Spey waistcoat in pink & light pink ruche