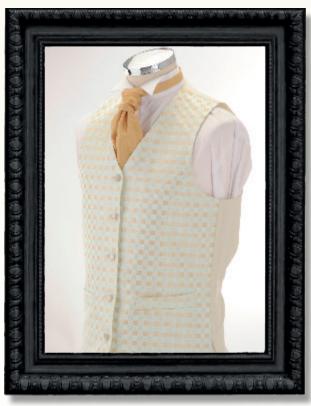

## THE WAISTCOAT COLLECTION

CCONGO DD

We have an extensive selection of elegant waistcoats in a variety of designs and colours, chosen to compliment our suits.

The collection is accessorised with a range of coordinating ruches, ties and handkerchiefs.

Above:

New Burgundy waistcoat, swept wing collar shirt, claret ruche

Picasso Ivory

Trent Ivory

Fjord Ivory

Washington

Romeo Sliver

Austin Grey