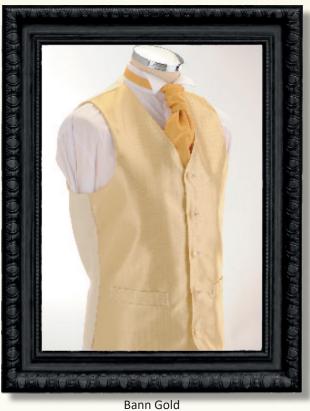

## THE WAISTCOAT COLLECTION

CCONGO DD

We have an extensive selection of elegant waistcoats in a variety of designs and colours, chosen to compliment our suits.

The collection is accessorised with a range of coordinating ruches, ties and handkerchiefs.

Above:

New Burgundy waistcoat, swept wing collar shirt, claret ruche

Picasso Ivory

Trent Ivory

Fjord Ivory

Washington

Romeo Sliver

Austin Grey

Jonathan Lilac

Sophia Pink

Bann Pink

Eden Blue

Sophia Burgundy

Matisse Gold

**New Burgundy** 