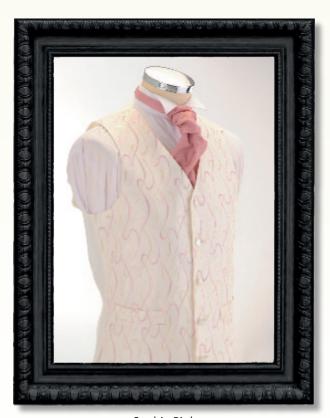

## THE WAISTCOAT COLLECTION

CCONGO DD

We have an extensive selection of elegant waistcoats in a variety of designs and colours, chosen to compliment our suits.

The collection is accessorised with a range of coordinating ruches, ties and handkerchiefs.

Above:

New Burgundy waistcoat, swept wing collar shirt, claret ruche

Picasso Ivory

Trent Ivory

Fjord Ivory

Washington

Romeo Sliver

Austin Grey