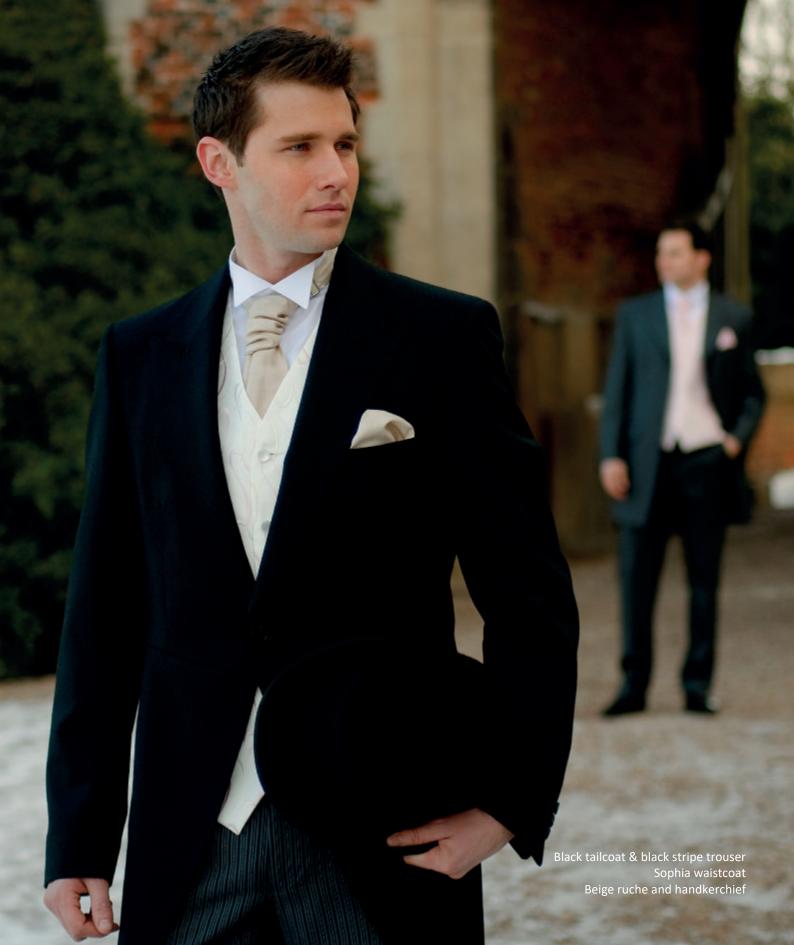

# THE TAILCOAT

The timeless classic design of the tailcoat in black or grey herringbone can be worn with either stripe or matching herringbone trousers.

This suit can also be worn at Royal Ascot where gentlemen are required to wear morning dress, accessorised with a grey waistcoat and top hat, which

are also available.

This suit is additionally available in children's sizes.

Above: Black tailcoat & black trouser, Eden waistcoat, blue tie & handkerchief