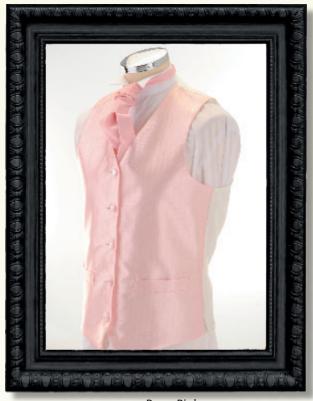

## THE WAISTCOAT COLLECTION

CCONGO DD

We have an extensive selection of elegant waistcoats in a variety of designs and colours, chosen to compliment our suits.

The collection is accessorised with a range of coordinating ruches, ties and handkerchiefs.

Above:

New Burgundy waistcoat, swept wing collar shirt, claret ruche

Picasso Ivory

Trent Ivory

Fjord Ivory

Washington

Romeo Sliver

Austin Grey

Jonathan Lilac

Sophia Pink

Bann Pink

Eden Blue

Sophia Burgundy

Matisse Gold

**New Burgundy** 