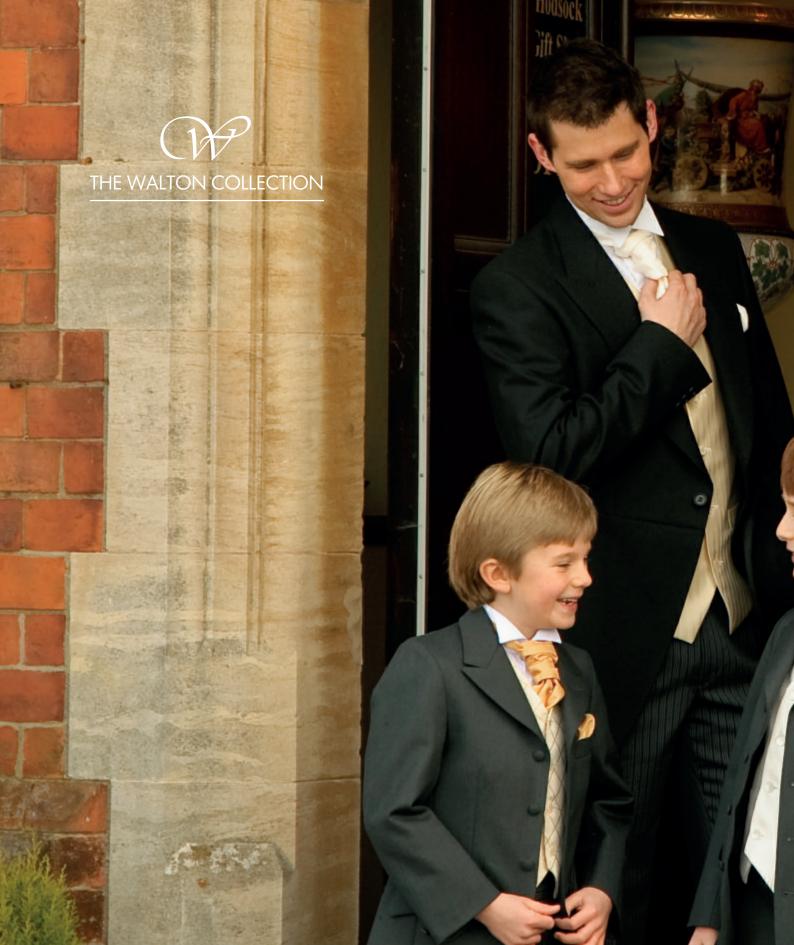

# THE TAILCOAT

The timeless classic design of the tailcoat in black or grey herringbone can be worn with either stripe or matching herringbone trousers.

This suit can also be worn at Royal Ascot where gentlemen are required to wear morning dress, accessorised with a grey waistcoat and top hat, which

are also available.

This suit is additionally available in children's sizes.

Above: Black tailcoat & black trouser, Eden waistcoat, blue tie & handkerchief

### THE PRINCE EDWARD

CC CONTROLD

This three quarter-length jacket with contemporary styling is available in black and grey herringbone with matching trousers.

Teamed with a designer waistcoat and coordinating accessories, this gentlemen's choice will never go out of style.

We also offer these suits in children's sizes, please refer to the Children's section for further details.

Above:

Grey Prince Edward suit, with Bann waistcoat in pink, light pink ruche & handkerchief