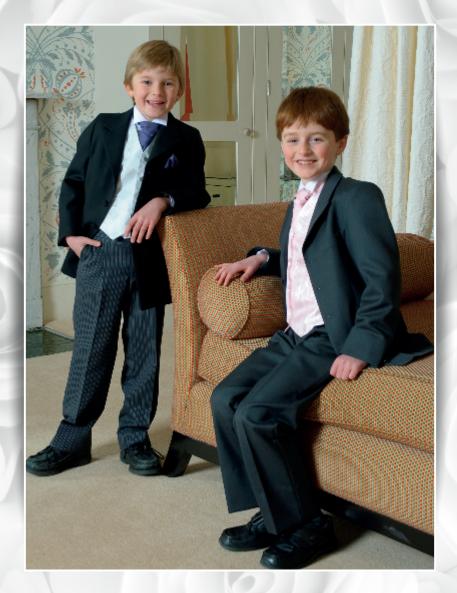

## THE CHILDREN'S COLLECTION

CC CONTROLD

Our Children's Collection comprises Prince Edward jackets & tailcoats in black and grey, with coordinating trousers in black, grey and stripe.

Designer waistcoats with complimentary accessories are also available.

#### Above L-R:

Black Prince Edward jacket, black stripe trousers, Austin waistcoat in silver Grape ruche & handkerchief

Grey Prince Edward suit, Spey waistcoat in pink & light pink ruche