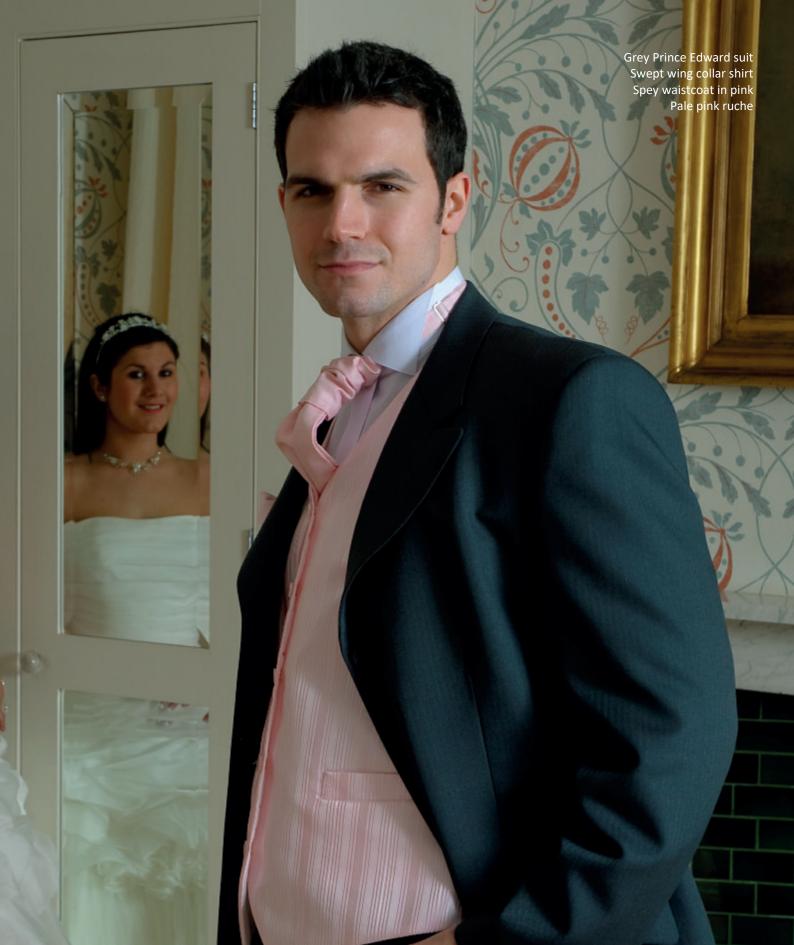

### THE PRINCE EDWARD

CC CONTROLD

This three quarter-length jacket with contemporary styling is available in black and grey herringbone with matching trousers.

Teamed with a designer waistcoat and coordinating accessories, this gentlemen's choice will never go out of style.

We also offer these suits in children's sizes, please refer to the Children's section for further details.

Above:

Grey Prince Edward suit, with Bann waistcoat in pink, light pink ruche & handkerchief